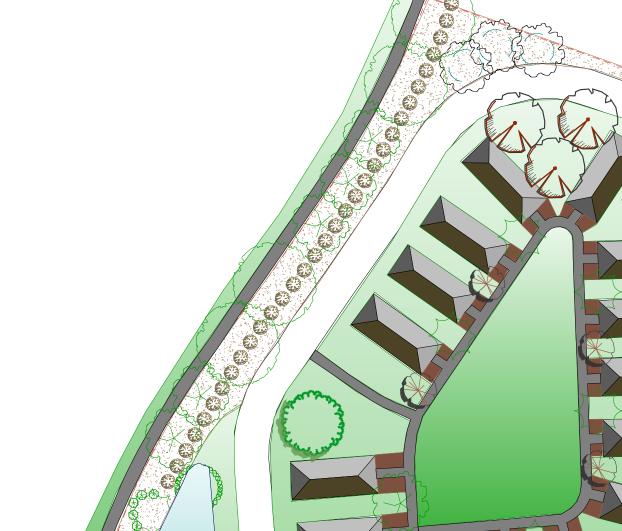

| - SEED | /STRAW |
|--------|--------|
|--------|--------|

| LEGEND                        |     |        |
|-------------------------------|-----|--------|
| COMMON NAME                   | QTY | SIZE   |
| 🛞 JUNIPER, GREY OWL           | 39  | 12"    |
| 🮯 BIRCH, DURA HEAT RI∨ER      | Э   | 2"     |
| SERVICEBERRY                  | 6   | 8-IØ'  |
| O BALD CYPRESS, SHAWNEE BRAVE | 5   | 2"     |
| 🔆 GRASS, MULHY PINK           | 32  | 12"    |
| O HOLLY, YAUPON, DWARF        | 12  | 12"    |
| 🛞 LOQUAT, JAPANESE            | 8   | 2"     |
| O MAGNOLIA, DD BLANCHARD      | 4   | 2"     |
| 🛞 MAPLE, TRIDENT              | Э   | 2"     |
| 🔆 SWITCHGRASS, SHENANDOAH     | 12  | 12"    |
| 🔆 OAK, LIVE                   | 7   | 2"     |
| OAK, SHUMARD                  | 8   | 2"     |
|                               | 5   | 2"     |
| PLUM, MT. ST. HELENS          | 4   | 2"     |
| SCHILLINGS DWARF YAUPON       | 4Ø  | 7 GAL. |
| O WAXED MYRTLE                | Э   | 7 GAL. |

Ν

| Revision #:<br>Date: 9/21/2020 | Landscape Plan: EDEN VILLAGE OF WILMINGTON<br>KORNEGAY STREET<br>WILMIBNGTON, NC |
|--------------------------------|----------------------------------------------------------------------------------|
| Scale:<br>1" = 40'             | Landscape Design by: FLORA LANDSCAPES<br>2949 NORTH KERR AVE<br>WILMINGTON, NC   |