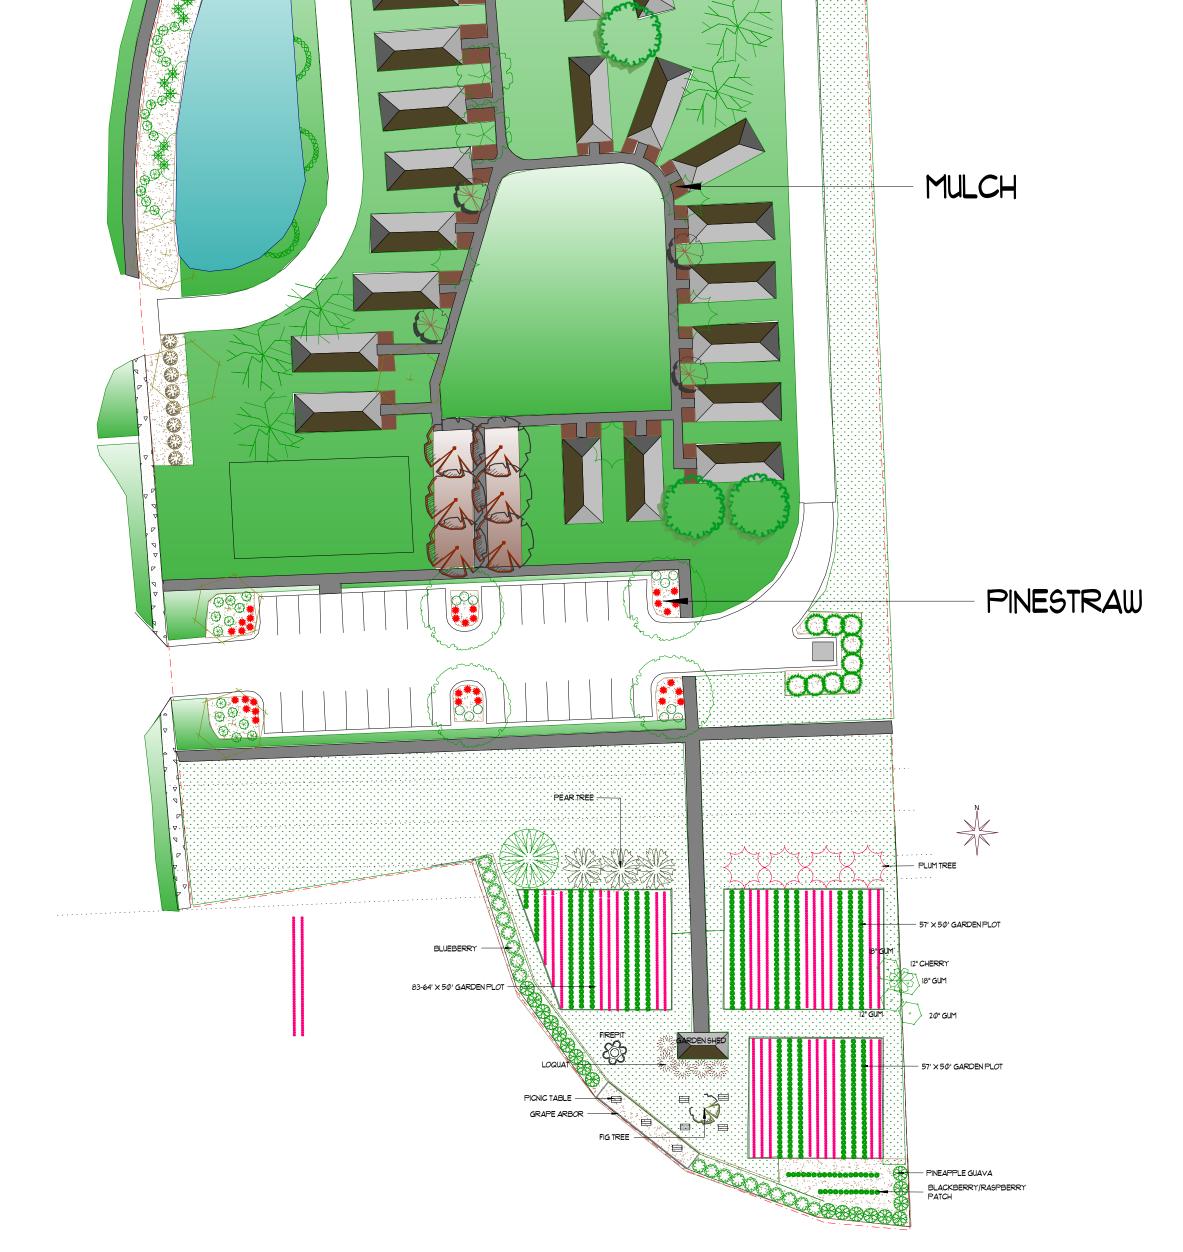

| - SEED | /STRAW |
|--------|--------|
|--------|--------|

| LEGEND                        |     |        |
|-------------------------------|-----|--------|
| COMMON NAME                   | QTY | SIZE   |
| 🛞 JUNIPER, GREY OWL           | 39  | 12"    |
| 🮯 BIRCH, DURA HEAT RI∨ER      | Э   | 2"     |
| SERVICEBERRY                  | 6   | 8-IØ'  |
| O BALD CYPRESS, SHAWNEE BRAVE | 5   | 2"     |
| 🔆 GRASS, MULHY PINK           | 32  | 12"    |
| O HOLLY, YAUPON, DWARF        | 12  | 12"    |
| 🛞 LOQUAT, JAPANESE            | 8   | 2"     |
| O MAGNOLIA, DD BLANCHARD      | 4   | 2"     |
| 🛞 MAPLE, TRIDENT              | Э   | 2"     |
| 🔆 SWITCHGRASS, SHENANDOAH     | 12  | 12"    |
| 🔆 OAK, LIVE                   | 7   | 2"     |
| OAK, SHUMARD                  | 8   | 2"     |
|                               | 5   | 2"     |
| PLUM, MT. ST. HELENS          | 4   | 2"     |
| SCHILLINGS DWARF YAUPON       | 4Ø  | 7 GAL. |
| O WAXED MYRTLE                | Э   | 7 GAL. |

Ν

| Revision #:<br>Date: 9/21/2020 | Landscape Plan: EDEN VILLAGE OF WILMINGTON<br>KORNEGAY STREET<br>WILMIBNGTON, NC |
|--------------------------------|----------------------------------------------------------------------------------|
| Scale:<br>1" = 40'             | Landscape Design by: FLORA LANDSCAPES<br>2949 NORTH KERR AVE<br>WILMINGTON, NC   |